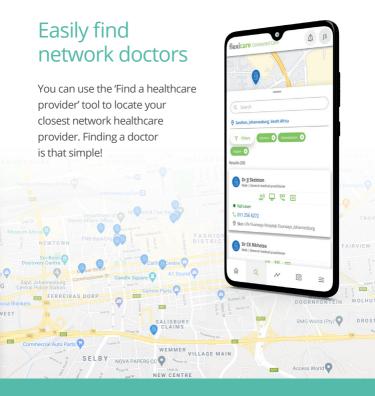

### Optional add-ons

Flexicare members can access their benefits on the Flexicare app