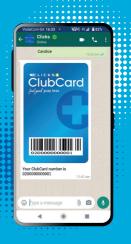

## TICLICKS ClubCard

join on WhatsApp

- add Clicks +2 77 22 55 55 22 and say "Hi" or simply scan the QR code
- select join ClubCard
- give your details
- receive your ClubCard

\*existing ClubCard members choose "get my ClubCard" to receive their digital card