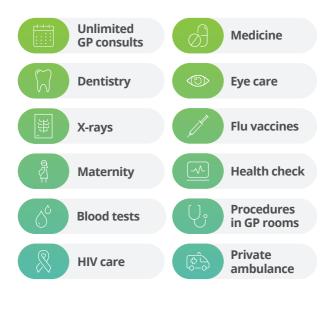

# flexicare

Powered by Discovery



# affordable private healthcare insurance\*



Experience the peace of mind and certainty that comes with being in control of your health.

\*Flexicare is not a medical aid

Scan the QR Code to join now and secure your health
or call 0860 44 47 79

## Everyone deserves access to quality healthcare.

With Flexicare you get access to affordable private healthcare and a world-class suite of digital tools to help you manage your membership and access your benefits on the go. Experience the peace of mind and certainty that comes with being in control of your health and wellbeing.

#### Your Flexicare benefits



### Optional add-ons





Flexicare members can access their benefits on the Flexicare app



#### Get Trauma Cover

You can get cover for trauma conditions like: burns, head injuries, chest injuries or severe fractures as a result of a fall, loss of an arm, hand, leg or foot, near-drowning, poisoning or a serious allergic reaction that may cause death, injuries resulting from a crime, sexual assault, a car accident or an injury at work.

The Trauma Benefit is optional. If selected, it will apply to you and your dependants. You can select a cover limit of either R400,000 or R1 million.



### Your monthly premiums

Flexicare premiums for you and your family with pricing for the optional Trauma Benefit.

| Flexicare                            | Main<br>Member | Adult<br>Dependant | Child<