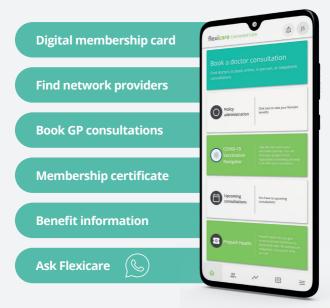

### Optional add-ons

Flexicare members can access their benefits on the Flexicare app