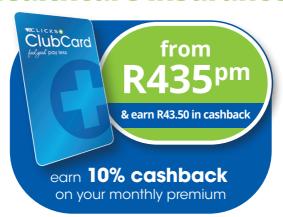

# ClubCard members earn 10% cashback

on your monthly Flexicare premium by signing up through ClubCard

### Your monthly premiums

Flexicare premiums for you and your family with pricing for the optional Trauma Benefit.

| Flexicare                            | Main<br>Member | Adult<br>Dependant | Child<br>Dependant | Monthly<br>Premium | Cashback |
|--------------------------------------|----------------|--------------------|--------------------|--------------------|----------|
| Main member                          | R435           |                    |                    | R435               | R43.50   |
| Main member<br>+ Spouse              | R435           | R400               |                    | R835               | R83.50   |
| Main member<br>+ Spouse + Child      | R435           | R400               | R229               | R1064              | R106.40  |
| Flexicare & Trauma cover (R400 000)  |                |                    |                    |                    |          |
| Main member                          | R609           |                    |                    | R609               | R60.90   |
| Main member<br>+ Spouse              | R609           | R574               |                    | R1183              | R118.30  |
| Main member<br>+ Spouse + Child      | R609           | R574               | R294               | R1477              | R147.70  |
| Flexicare & Trauma cover (R1million) |                |                    |                    |                    |          |
| Main member                          | R679           |                    |                    | R679               | R67.90   |
| Main member<br>+ Spouse              | R679           | R644               |                    | R1323              | R132.30  |
| Main member<br>+ Spouse + Child      | R679           | R644               | R337               | R1660              | R166.00  |